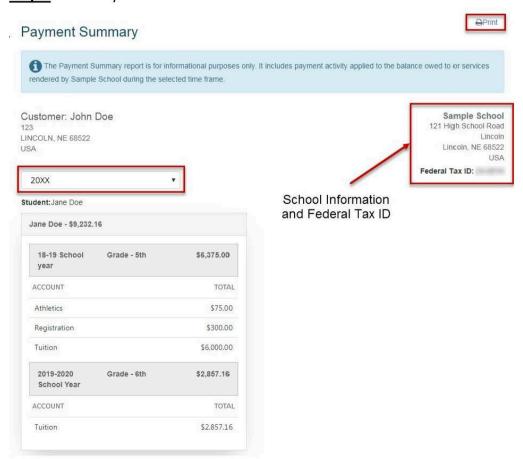

#### Step 1: Sign in at https://online.factsmgt.com

#### Step 2: Select View Details

Step 3: Select View Payment Summary

\*\*Page will open in another window or tab.\*\*

Step 4: Select a year and click Print

NOTE: This report will show the total paid for each of the accounts (i.e. Tuition, Extended Day Care, Technology, Book fees, etc.). The payer can select a year or a date range for this summary.