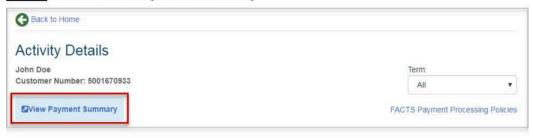

#### Step 1: Sign in at https://online.factsmgt.com

#### Step 2: Select View Details

Step 3: Select View Payment Summary

\*\*Page will open in another window or tab.\*\*

Step 4: Select a year and click Print

NOTE: This report will show the total paid for each of the accounts (i.e. Tuition, Extended Day Care, Technology, Book fees, etc.). The payer can select a year or a date range for this summary.