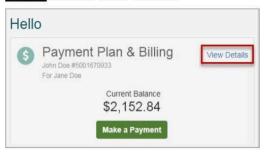

#### Step 1: Sign in at https://online.factsmgt.com

#### Step 2: Select View Details

Step 3: Select View Payment Summary

\*\*Page will open in another window or tab.\*\*

Step 4: Select a year and click Print

NOTE: This report will show the total paid for each of the accounts (i.e. Tuition, Extended Day Care, Technology, Book fees, etc.). The payer can select a year or a date range for this summary.