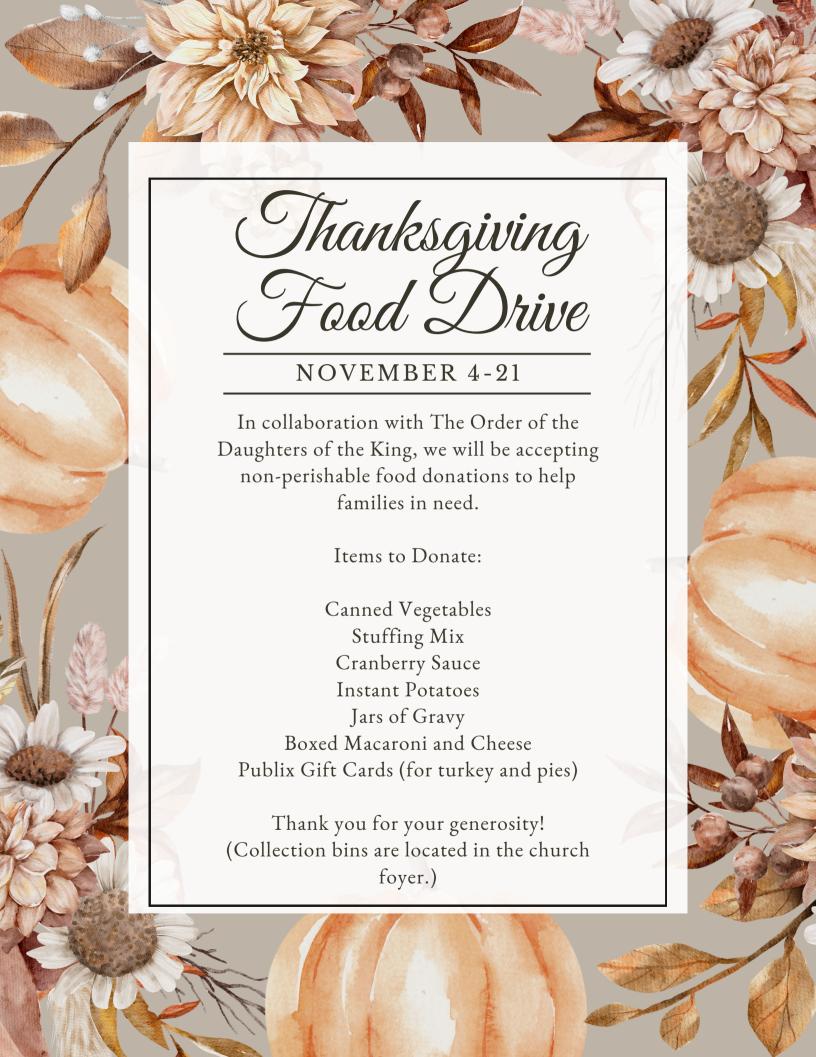

udent from November 4-22.

Our goal is to get companions to come and see the magic that is taking place each morning at 8:00 AM with our students in chapel. Parents will sit in reserved seating, and there will be an special opportunity to hug and high five students each morning.

The grade level with the most number of family/friend visitors will receive a pizza & movie party in December (\*Proportionate to student grade level enrollment numbers). Parents will sign-in and note the grade level(s) at a table stationed in the sanctuary lobby.

Let's fill up the sanctuary over the next two weeks with our St. Mark's families! We look forward to seeing you in chapel again on Monday.

Sincerely,
Father Stephen Pessah (Rector)
Chris Wester (Head of School)

CONNECT



COMMUNITY



**VOLUNTEER** 





NOVEMBER 11, 2024

PLEASE JOIN US FOR A SPECIAL
VETERAN'S DAY CHAPEL
SERVICE AT 8:00 AM TO
HONOR ALL WHO HAVE
SERVED



| Fall Semester                                                                                                                                                                                                                                                                                                                                                                                                                                                                    |