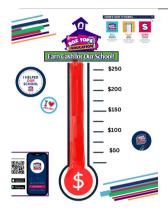

### St. Mark's BOX TOP NEWS

SEPTEMBER 2024

BOX TOP \$ GOES TOWARDS PLAYGROUND EQUIPMENT

24 Supporters! 64 Earning Moments so far this month!

#### SEPTEMBER BONUS BOX TOPS

8254.80

Betty Crocker meals & sides: buy 4 earn 8 **Go-Gurt Products:** buy 3 earn 6 Old El Paso Products: buy 3 earn 6 Annie's Products: buy 3 earn 5 **Cheerios Products:** buy 2 earn 4

#### **OUR GOAL!**

\$1.500