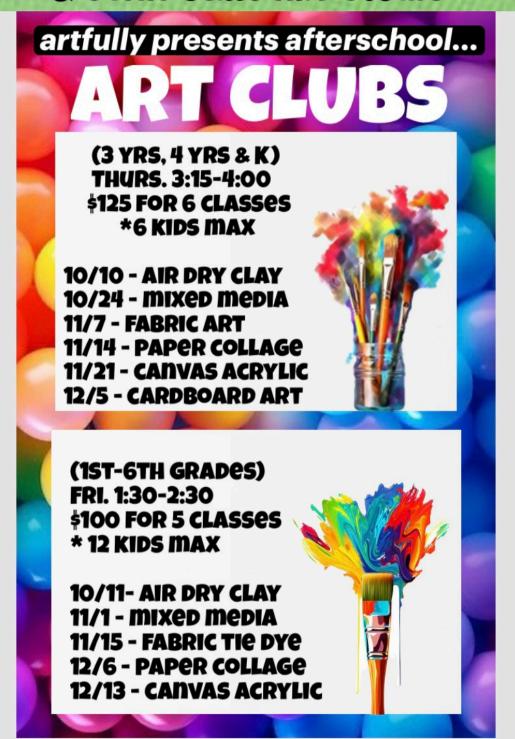

## ST. MARK'S EPISCOPAL ACADEMY & Jenn Gallo ART Studio

Use the following links to sign up for classes' PreK/K (Thursdays): <a href="https://tinyurl.com/sss3z6ty">https://tinyurl.com/sss3z6ty</a> Grades 1-6 (Fridays): <a href="https://tinyurl.com/2uh44nh2">https://tinyurl.com/2uh44nh2</a>