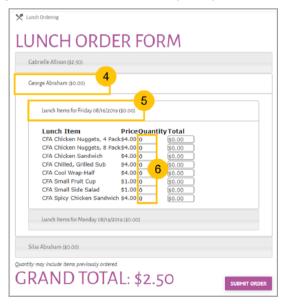

- Click the date to place an order. The **Lunch Item** list expands.
- Type the number of items to order for the student in the Quantity column. The Total column displays the cost.
- Repeat for all dates and all students. The **Grand Total** is listed at the bottom.
- Click Submit Order.