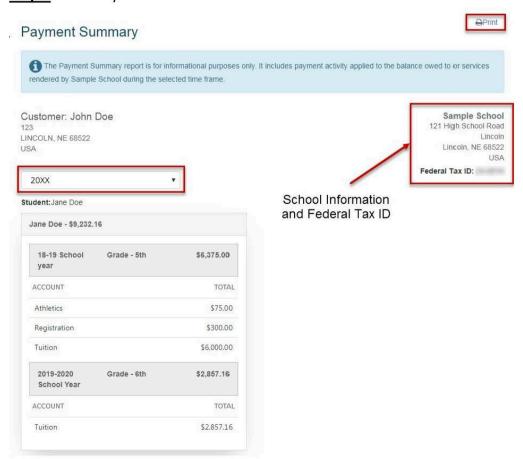

#### Step 2: Select View Details

Step 3: Select View Payment Summary

\*\*Page will open in another window or tab.\*\*

Step 4: Select a year and click Print

NOTE: This report will show the total paid for each of the accounts (i.e. Tuition, Extended Day Care, Technology, Book fees, etc.). The payer can select a year or a date range for this summary.