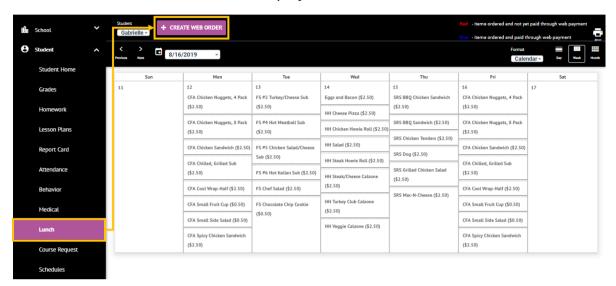

## **Lunch Ordering**

Parents may log into FACTS Family Portal or use the APP to order lunch for their students.

- After logging into Family Portal, click Student Information.
- · Click Lunch. The Lunch calendar displays.

- Click Create Web Order to create a lunch order for the student. The Lunch Order Form displays, listing each student in the family.
- Click the student name for which you wish to place an order. **The Lunch Order Form** expands listing each date an order may be placed.