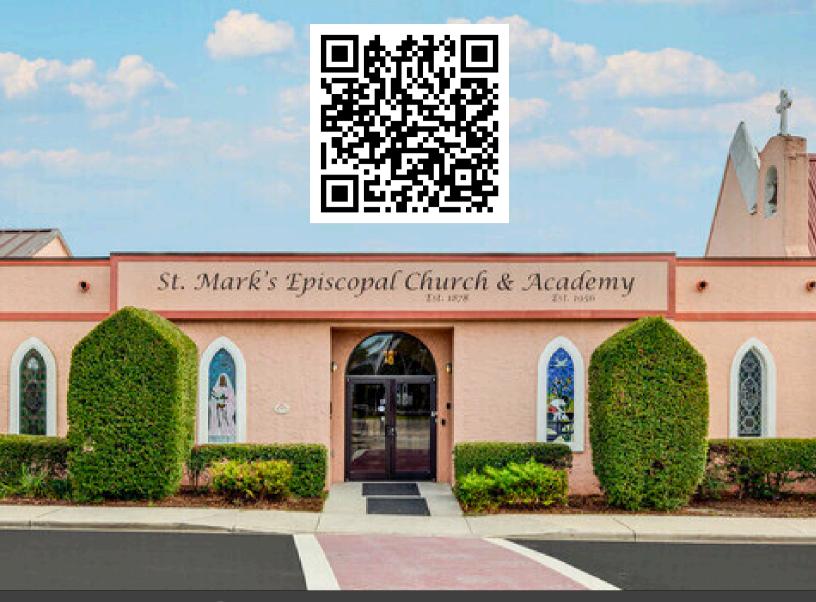

To pre-purchase your tickets, go to https://tinyurl.com/SMEAFebBingo or scan the QR Code.

P & F PRESENTS: BINGO NIGHT

TUESDAY, FEBRUARY 4 @ 5:45 PM -7:30 PM

SEND YOUR SPECIAL PEOPLE A SPECIAL SURPRISE ON VALENTINE'S DAY!