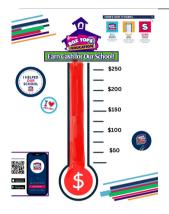

## St. Mark's BOX TOP NEWS

SEPTEMBER 2024

BOX TOP \$ GOES TOWARDS PLAYGROUND EQUIPMENT

### **GIVE CLASS CREDIT!**

To give credit:

- 1. Open the **Box Tops** App
- 2. Click My **Earnings**
- 3. Click on any item in **Earnings** History
- 4. Click Give Credit
- 5. Select your child's grade

22 Supporters! 55 Earning Moments so far this month! \$246.90

### **OUR GOAL!**

\$1.500