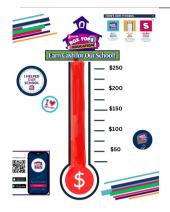

### St. Mark's BOX TOP NEWS

DECEMBER 2024

BOX TOP \$ GOES TOWARDS PLAYGROUND EQUIPMENT

16 Supporters! 7 Earning Moments in December

\$354.00

#### **OUR GOAL!**